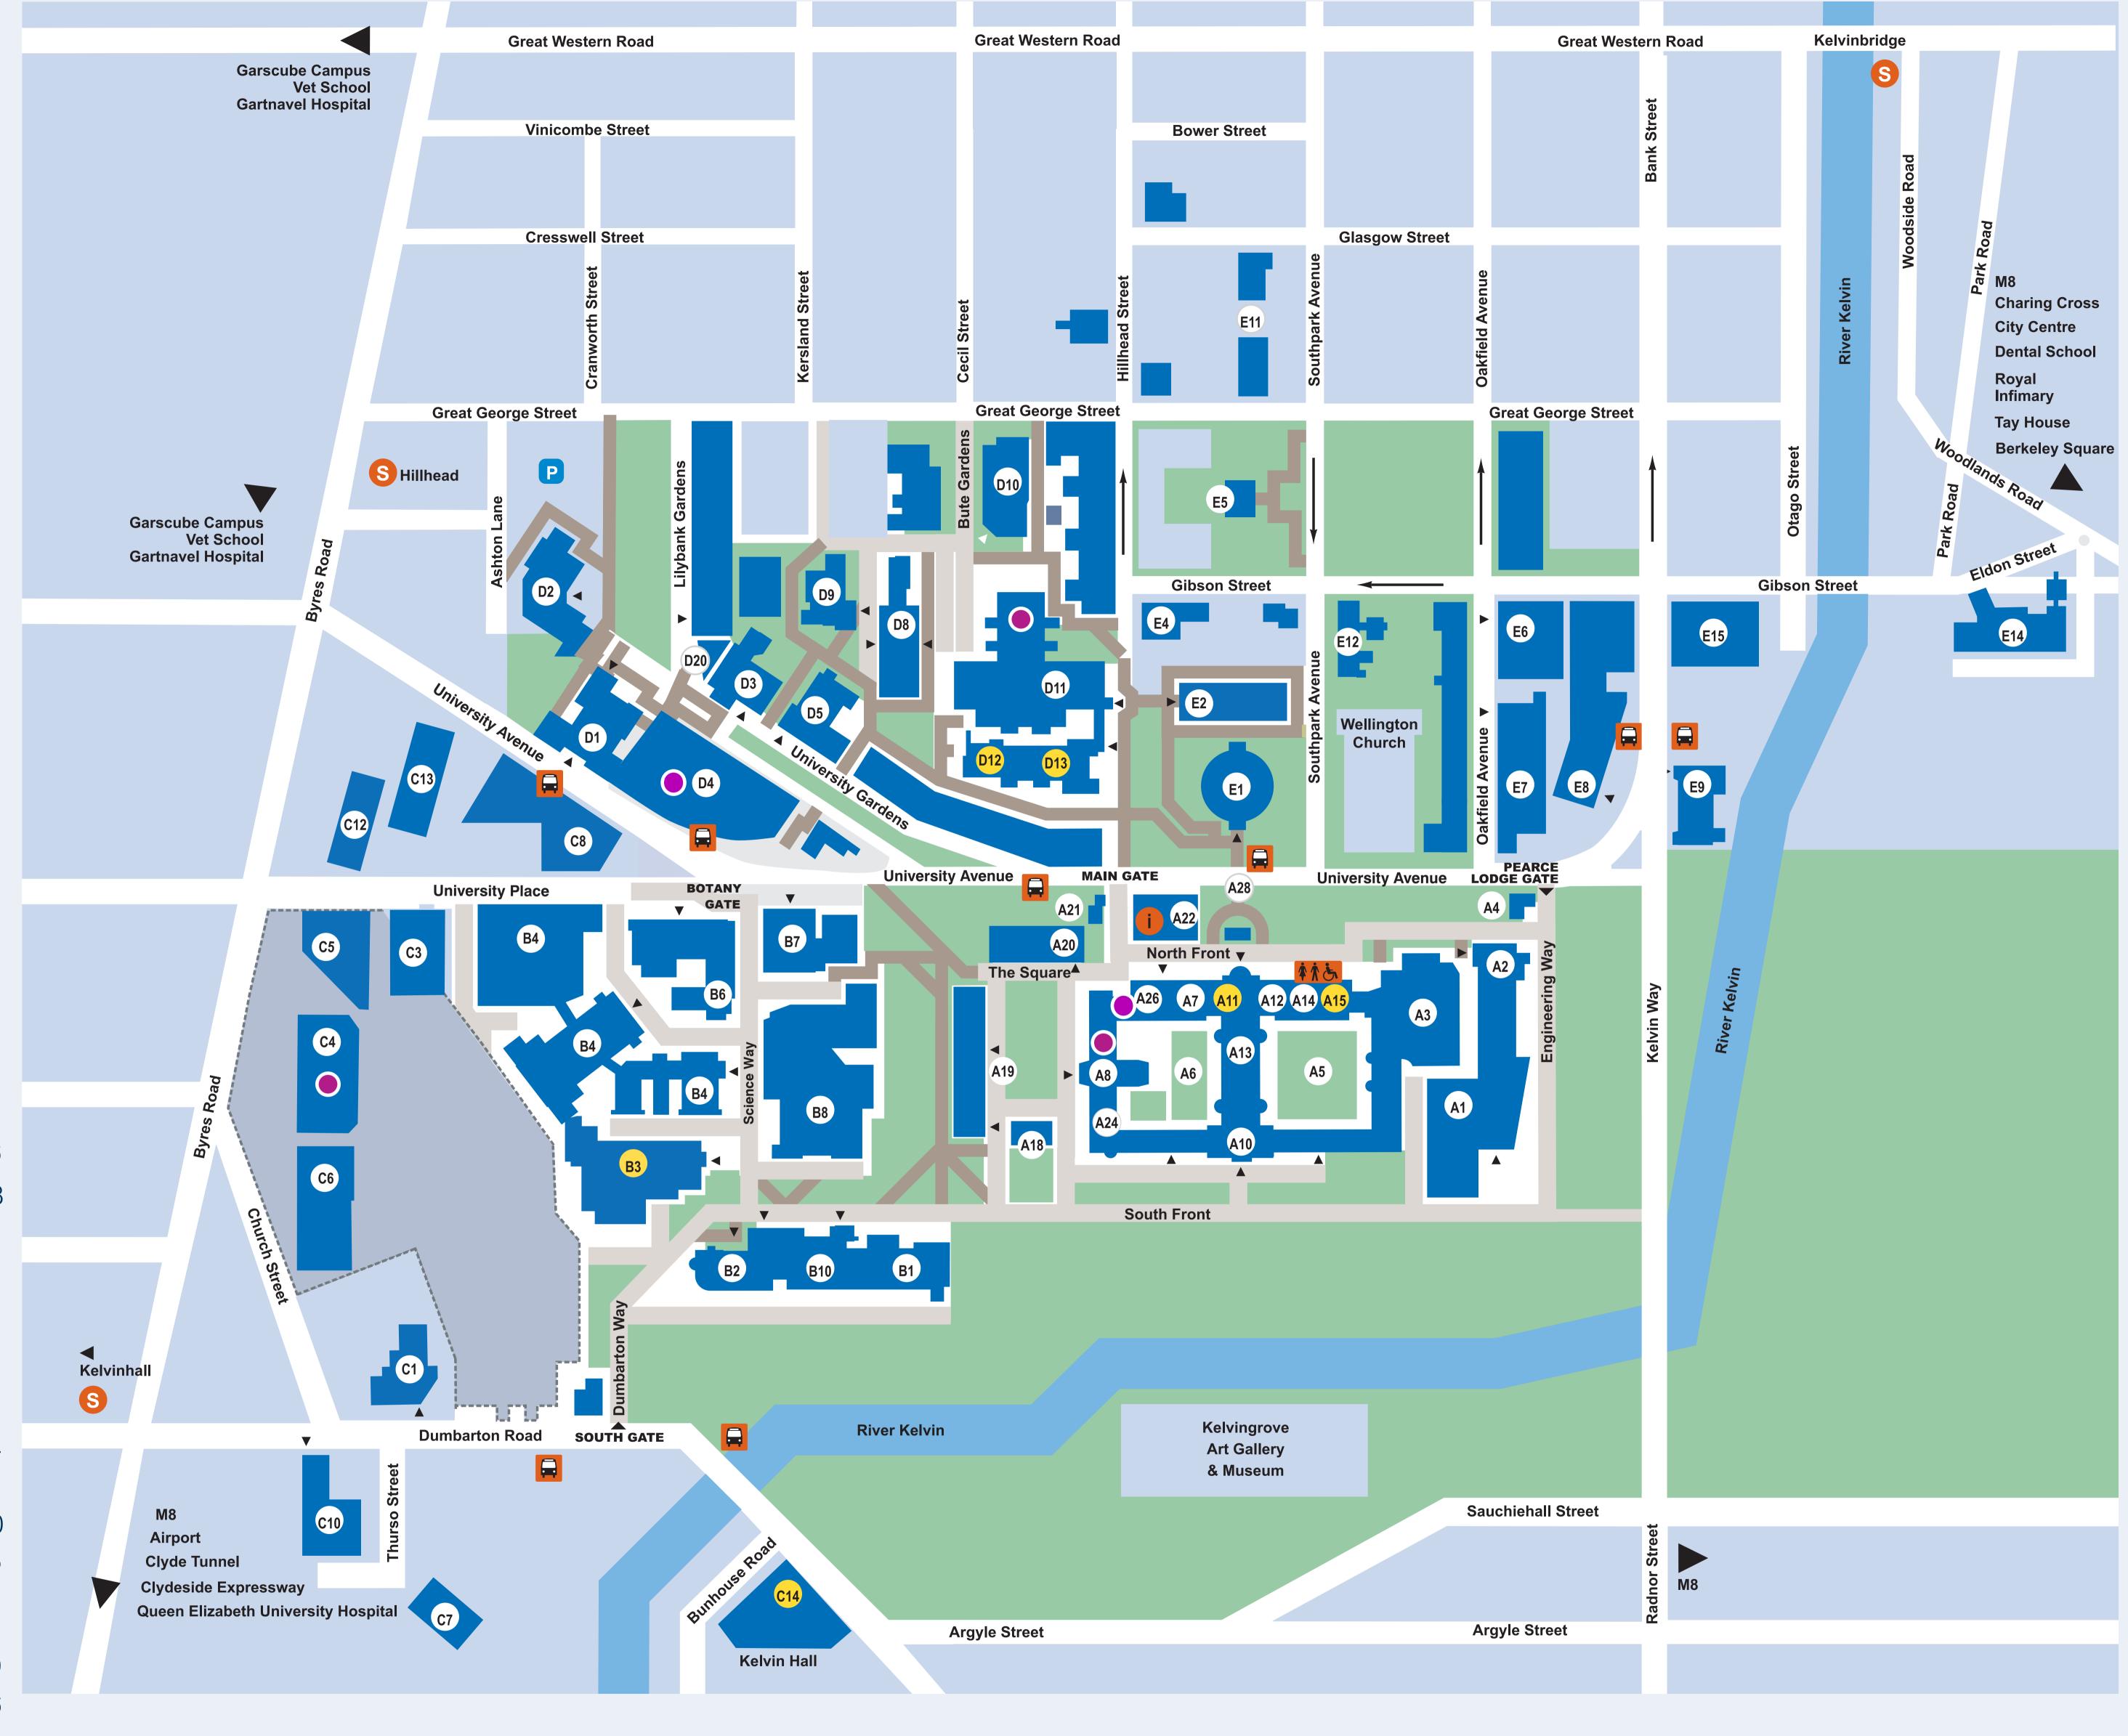

## Campus Map

Adam Smith Building (new) C6 Kelvin Building B8 Kelvin Gallery A7 BHF Cardiovascular Research C12 Library Centre Biomedical Research Centre Lilybank House Sir Graeme Davies Building C13 Main Gatehouse A21 Bower Building B7 Mathematics & Boyd Orr Building C3 Statistics Building Mazumdar-Shaw Advanced 42 Bute Gardens (former Adam Smith) Bute Hall Research Centre (ARC) C4 Careers Service McIntyre Building A22 Catholic Chaplaincy McMillan Reading Room Chapel A28 Memorial Gates Chaplaincy Molema Building D2 Clarice Pears Building Pearce Lodge Communications & Public Postgraduate Teaching Hub & Affairs Office A10 Adam Smith Business School Concert Hall Principal's Lodgings A18 Davidson Building Queen Margaret Union **D**3 Development & Alumni Office Randolph Hall A10 E12 Rankine Building Disability Service East Quadrangle E2 Registry Florentine House Research & Innovation Services Fraser Building St.Andrew's Building Gilbert Scott Building A10 E14 (School of Education) Gilchrist Postgraduate Club A26 Sir Alexander Stone Building Gilmorehill Halls Sir Alwyn Williams Building Glasgow International College Sir Charles Wilson Building E15 Glasgow University Union Sir James Black Building B2 Hetherington Building D10 Southpark House E5 Hunter Halls Stair Building A19 IT Services Stevenson Building E6 James McCune Smith Student Services Learning Hub Thomson Building **A3** A2 West Quadrangle James Watt North Building **A6** James Watt South Building A1 Wolfson (Link) Building B10 Joseph Black Building B4 Wolfson Medical School Building

Please note: there is major campus redevelopment underway and some access routes may be restricted.

For more information visit glasgow.ac.uk/maps.

Updated August 2024

University of Glasgow, charity number SC004401