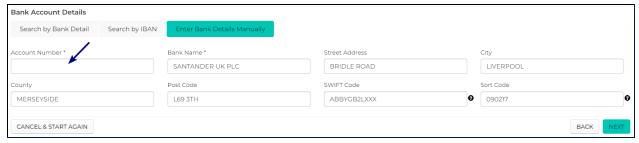

• To provide a bank, please either search the bank details or enter these details manually, then **SELECT** your bank.

• Then, your must add your bank account number to the information.

• Then, click to EDIT Payment Purpose and select Loan Disbursement and SAVE.