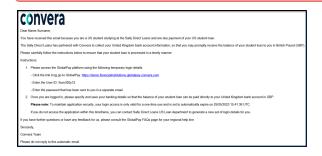

1. Two emails from *noreply@convera.com* will provide the student with 1) a temporary account, and 2) a temporary password, to logon to provide banking details.

The logon and password emails are only effective for one log on session. Also, it will expire in 10 days.