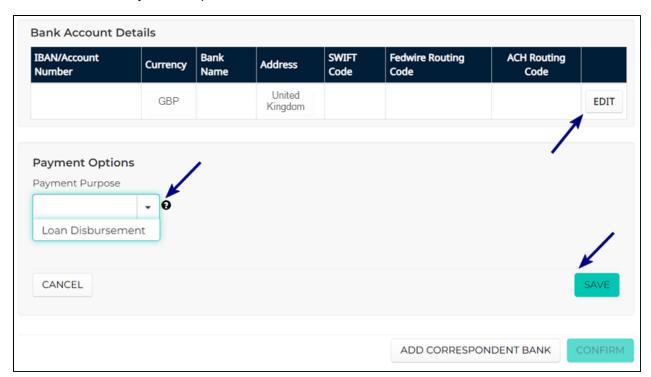

| Bank Account Details |               |           |                |            |           |      |
|----------------------|---------------|-----------|----------------|------------|-----------|------|
| IBAN/Account Number  | Currency      | Bank Name | Address        | SWIFT Code | Sort Code |      |
|                      | British Pound |           | United Kingdom |            | <b>→</b>  | EDIT |

• To provide a bank, please either search the bank details or enter these details manually, then **SELECT** your bank.

• Then, your must add your bank account number to the information.

• Then, click to EDIT Payment Purpose and select Loan Disbursement and SAVE.