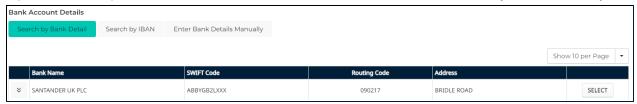

• To provide a bank, please either search the bank details or enter these details manually, then **SELECT** your bank.

• Then, your must add your bank account number to the information.

• Then, click to EDIT Payment Purpose and select Loan Disbursement and SAVE.