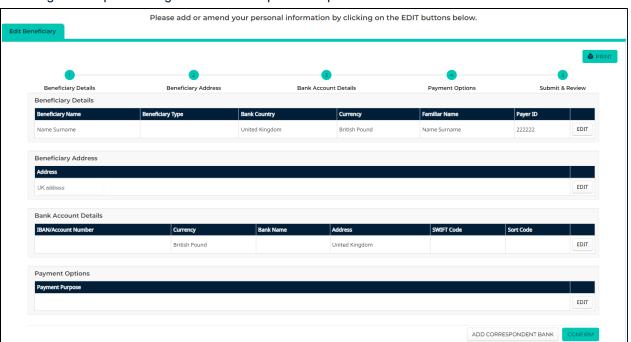

2. Then log into the portal using the user ID and password provided.

 You will see your own identification and bank account information. Click EDIT at the end of a row to add or change this information.

| Bank Account Details |               |           |                |            |           |      |
|----------------------|---------------|-----------|----------------|------------|-----------|------|
| IBAN/Account Number  | Currency      | Bank Name | Address        | SWIFT Code | Sort Code |      |
|                      | British Pound |           | United Kingdom |            | <b>→</b>  | EDIT |

• To provide a bank, please either search the bank details or enter these details manually, then **SELECT** your bank.

• Then, your must add your bank account number to the information.

• Then, click to EDIT Payment Purpose and select Loan Disbursement and SAVE.

• When you have finished entering the information correctly, and clicked CONFIRM, a message will display indicating success.