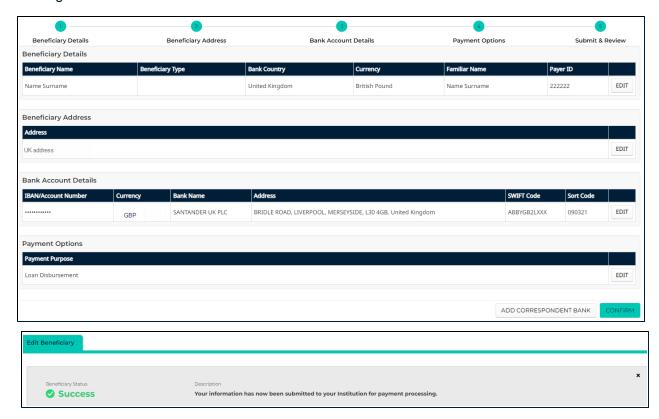

• When you have finished entering the information correctly, and clicked CONFIRM, a message will display indicating success.